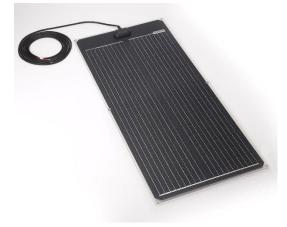

# **60W** Flexi ETFE Solar Panel – top exit

### Part code: STPVF060ET

Specially designed for challenging environments, the 60W top exit flexi panel features a double-sided ETFE laminated outer layer with high weather, salt spray and corrosion resistance.

The dimpled surface pattern excellent light transmission for optimum charging.

To ensure long-term performance in the most extreme environments, our flexi panels are tested to ASTM B117 -ISO9227 for saltwater spray over 1000 hours as well as accelerated Ultraviolet (UV) testing to ISO 4892.

The panel has six eyelets for easy fixing and comes with a 4m cable attached.

A charge controller should be used with this panel to protect the battery from being overcharged and to prevent reverse current drain.