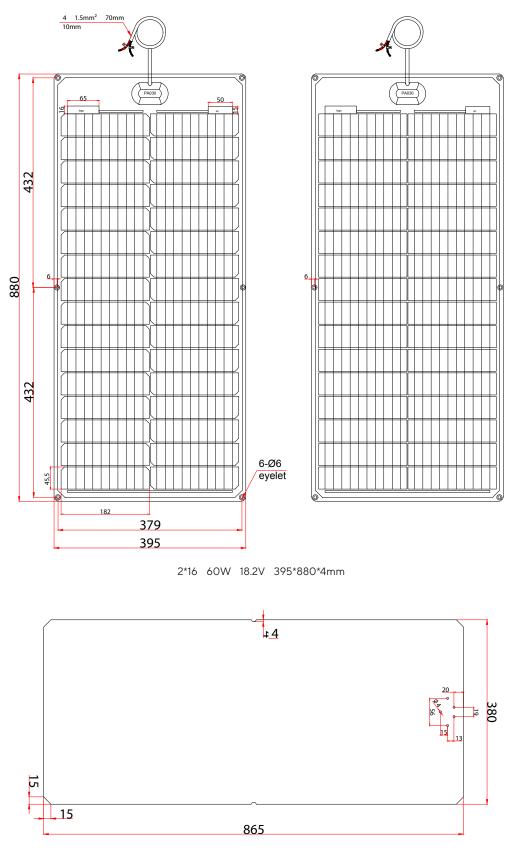

#### SPECIFICATIONS

| Size                           | 895x395x4mm |
|--------------------------------|-------------|
| Weight (Kg)                    | 3kg         |
| *Watts per day (W)             | 360W        |
| *Amp hours per day (A)         | 19.8A       |
| Charge controller              | 10A         |
| Vmp (VDC) nominal voltage      | 18.2V       |
| Imp (A) nominal current        | 3.30A       |
| Voc (V)                        | 21.3V       |
| Isc (A) short circuit current  | 3.46A       |
| IP (Ingress Protection) Rating | IP67        |

## STPVF060ET

380\*865\*1.2mm

Solar Technology International

Unit 6, Station Drive, Bredon, Gloucestershire GL207HH T 01684774000 F 01684773000 sales@solartechnology.co.uk www.solartechnology.co.uk